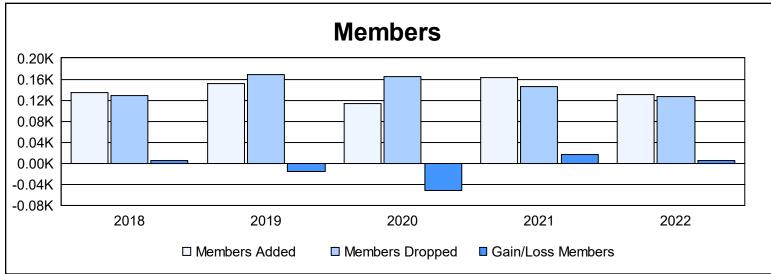

District 111NH As of June 2022 Cumulative

| Year      | New<br>Clubs | Dropped<br>Clubs | Gain/<br>Loss<br>Clubs | New<br>Members | Charter<br>Members | Reinstate<br>Members | Transfer<br>Members | Total<br>Member<br>Added | Total<br>Members<br>Dropped | Gain/<br>Loss<br>Members |
|-----------|--------------|------------------|------------------------|----------------|--------------------|----------------------|---------------------|--------------------------|-----------------------------|--------------------------|
| 2017-2018 | 0            | 0                | 0                      | 124            | 0                  | 0                    | 10                  | 134                      | 129                         | 5                        |
| 2018-2019 | 0            | 2                | -2                     | 118            | 0                  | 0                    | 34                  | 152                      | 168                         | -16                      |
| 2019-2020 | 1            | 0                | 1                      | 83             | 23                 | 4                    | 4                   | 114                      | 165                         | -51                      |
| 2020-2021 | 3            | 0                | 3                      | 74             | 83                 | 2                    | 3                   | 162                      | 146                         | 16                       |
| 2021-2022 | 1            | 0                | 1                      | 99             | 23                 | 2                    | 7                   | 131                      | 126                         | 5                        |
| Average   | 1            | 0                | 1                      | 100            | 26                 | 2                    | 12                  | 139                      | 147                         | -8                       |